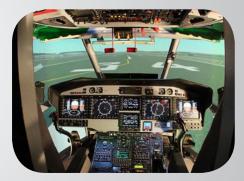

## Airbus AS350 FTD with Frasca Motion Cueing System

FRASCA.com info@frasca.com 217.344.9200

## TRAINING SOLUTIONS

Simulation for AIRBUS line of Helicopters Frasca builds a complete range of flight training equipment for Airbus rotary wing aircraft including the EC120, EC135, EC155, EC225, AS332, AS350 and H125. Customers include HNZ Helicopters, the Finnish Aviation Academy, Era Helicopters, the German Police and Bristow Helicopters.