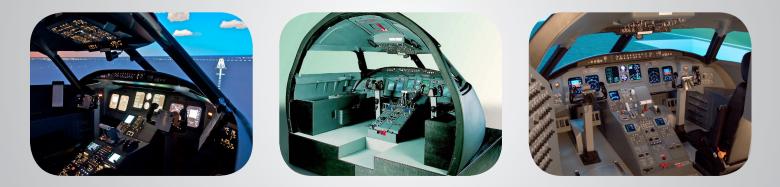

## Bombardier CRJ

TRAINING SOLUTIONS

For CRJ Aircraft

Is your flight program ready to provide practical experience in transport category aircraft, icing conditions, high altitude operations and a multi-crew environment? A Frasca CRJ FTD has the required capabilities and more with maximum reliability, minimum downtimes and unfailing support. Frasca has delivered flight training devices for the CRJ aircraft to Embry Riddle Aeronautical University, Arizona State University, Western Michagan University, Seneca College, Atlantic Flight Training, Delta Connection Academy, MTSU and others.

## **Features and Options Include:**

- FAA or EASA Qualification or equivalent
- Electric Control Loading (ECL)
- Digital Sound
- FMS rehosted for accuracy

- EFIS and EICAS Simulation
- TruVision<sup>™</sup> visual system with several display options
- Simplicity<sup>™</sup> IOS
- Precise cockpit representation
- Icing Simulation