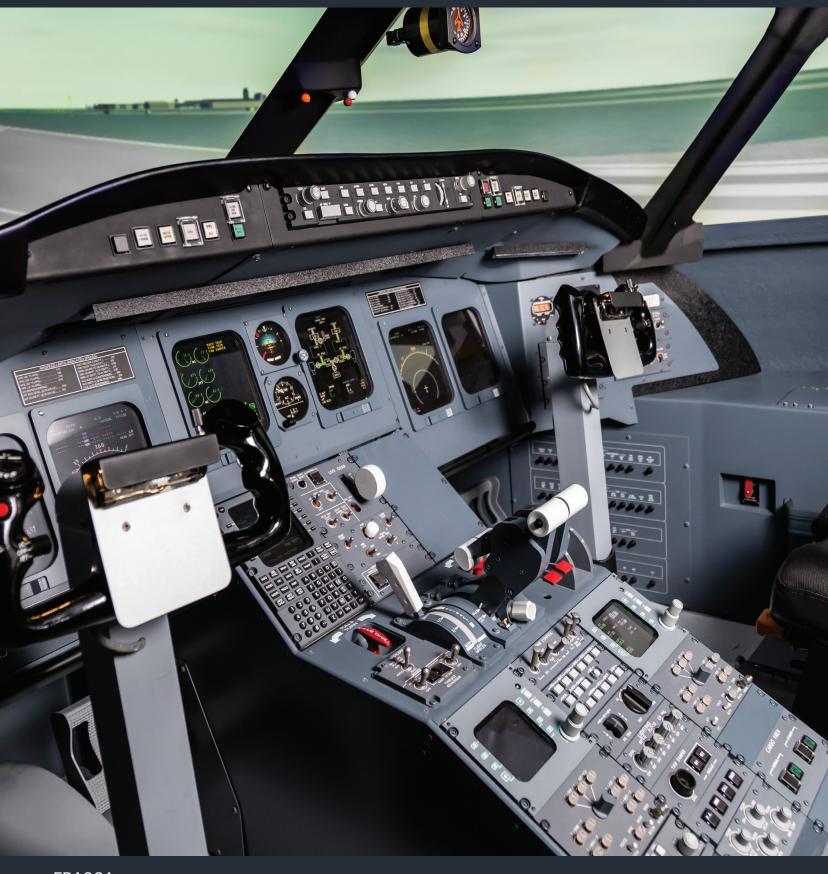

## Bombardier CRJ

TRAINING SOLUTIONS

For CRJ Aircraft

Is your flight program ready to provide practical experience in transport category aircraft, icing conditions, high altitude operations and a multi-crew environment? A Frasca CRJ FTD has the required capabilities and more with maximum reliability, minimum downtimes and unfailing support. Frasca has delivered flight training devices for the CRJ aircraft to Embry Riddle Aeronautical University, Arizona State University, Western Michagan University, Seneca College, Atlantic Flight Training, Delta Connection Academy, MTSU and others.

## **Features and Options Include:**

- FAA or EASA Qualification or equivalent
- Electric Control Loading (ECL)
- Digital Sound
- FMS rehosted for accuracy

- EFIS and EICAS Simulation
- TruVision<sup>™</sup> visual system with several display options
- Simplicity<sup>™</sup> IOS
- Precise cockpit representation
- Icing Simulation