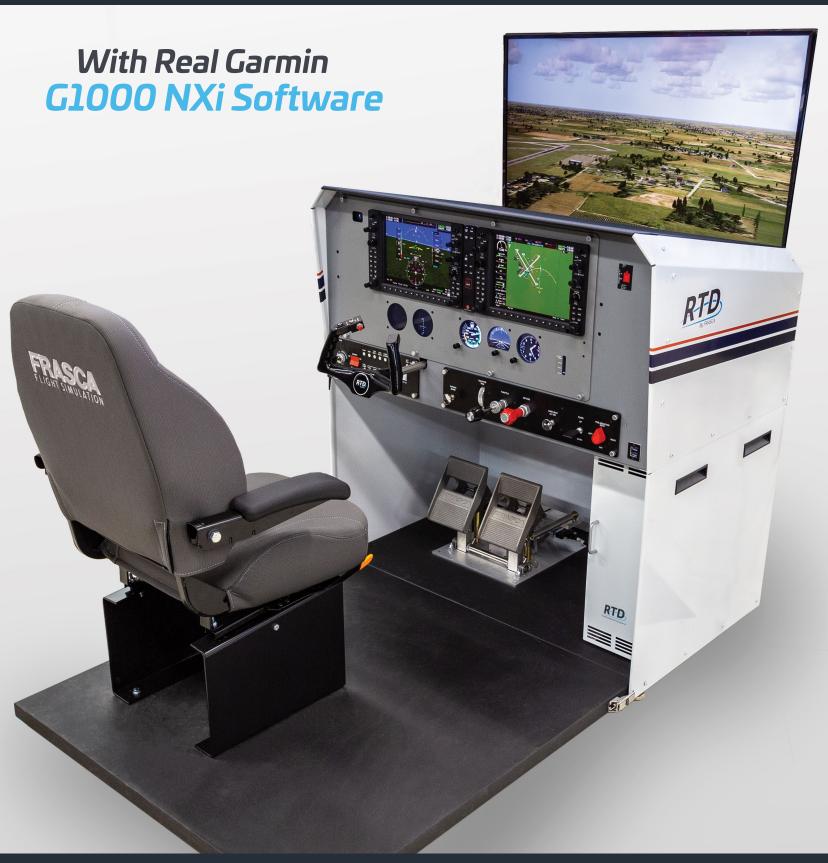

## With Real Garmin G1000 NXi Software

## **AFFORDABLE** TRAINING SOLUTIONS

Starting at **\$58,000** 

The RTD is a feature rich Advanced Aviation Training Device (AATD) that combines FRASCA quality with real-world affordability. The RTD can be reconfigured to convert to different aircraft models. Its durable design and easy maintenance makes it a reliable training tool. The RTD is much more than a simulator. It's a solution.

## **Features and Options Include:**

- Reconfigurable to convert to different aircraft models
- Real Garmin G1000 NXi Software
- Durable all metal construction
- Single or three channel visual display options

- Browser based Instructor Operating System (IOS) for ease of instruction
- Modular (standardized LRUs)
- Realistic aerodynamics
- Realistic look and feel of actual aircraft panel
- Open or closed cockpit options