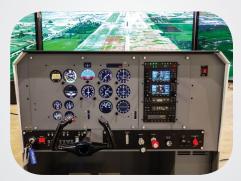

## **Features and Options Include:**

- Reconfigurable to convert to different aircraft models
- Real Garmin G1000 NXi Software
- Durable all metal construction
- Single or three channel visual display options

- Browser based Instructor Operating System (IOS) for ease of instruction
- Modular (standardized LRUs)
- Realistic aerodynamics
- Realistic look and feel of actual aircraft panel
- Open or closed cockpit options