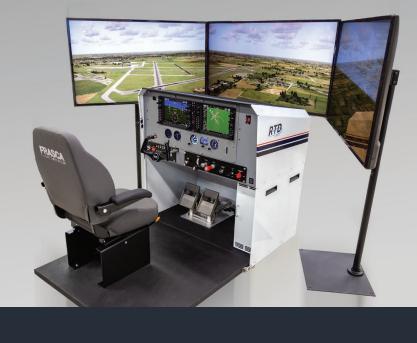

## **AFFORDABLE** TRAINING SOLUTIONS

Starting at **\$58,000** 

The RTD is a feature rich Advanced Aviation Training Device (AATD) that combines FRASCA quality with real-world affordability. The RTD can be reconfigured to convert to different aircraft models. Its durable design and easy maintenance makes it a reliable training tool. The RTD is much more than a simulator. It's a solution.

## **Features and Options Include:**

- Reconfigurable to convert to different aircraft models
- Real Garmin G1000 NXi Software
- Durable all metal construction
- Single or three channel visual display options

- Browser based Instructor Operating System (IOS) for ease of instruction
- Modular (standardized LRUs)
- Realistic aerodynamics
- Realistic look and feel of actual aircraft panel
- Open or closed cockpit options